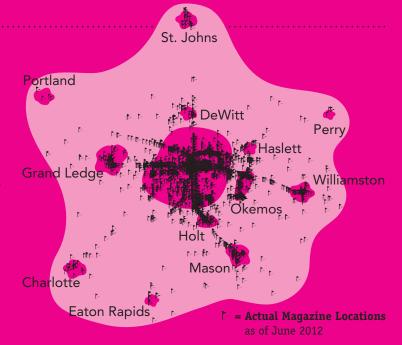

## COVERAGE

sport covers all of Greater

Sources: McPheters & Co. AudienceLab 2008, Greater Lansing Business Monthly by Capitol Research Services, Greater Lansing sport Magazine Readership Survey 2010.

| 1 | Location                                               |
|---|--------------------------------------------------------|
|   | NAME                                                   |
|   | ADDRESS                                                |
|   | WEBSITE PHONE                                          |
| 2 | Message                                                |
| 3 | Artwork                                                |
|   | Email a vector logo file to Ads@SportLansing.com       |
| 4 | Term/Rate (CHECK ONE)                                  |
|   | □ 1 Story (\$250) □ Add'l Months (\$200) Desired Issue |
| 5 | Payment/Contract                                       |
|   | Please complete attached ad contract.                  |
|   | VISA Accepted at SportLansing.com/invoice              |